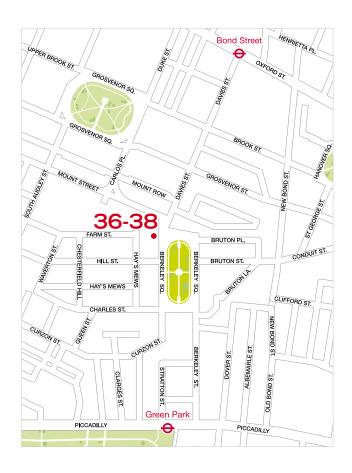

#### LOCATION

The property is prominently located between Mount Street and Hill Street on the north western side of Berkeley Square. Green Park, Bond Street and Oxford Circus Underground Stations are within easy walking distance, providing access to the Victoria, central Bakerloo, Jubilee and Piccadilly lines.